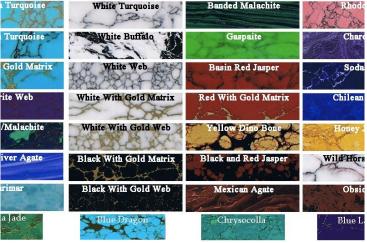

#### View Material Choices]

Choose from the most popular styles and materials from the menu below. For more details click to visit our <u>pen styles</u>, sample <u>woods and materials</u>, and read about the durable <u>cyanoacrylate finish</u> available on our wood pens. <u>Contact us</u> if you have other special requests or questions.

## Product Gallery

| VOODS          |                                 |                  |                         |                           |  |                     |                 |          |  |
|----------------|---------------------------------|------------------|-------------------------|---------------------------|--|---------------------|-----------------|----------|--|
| Aaple          | Spalted Hackberry               |                  | No. of Concession, Name | Spalted Tiger Oak         |  | Spalted Elm Burl    |                 | Snake    |  |
| eart           | Paduak                          |                  |                         | Curly Koa                 |  | Holly               |                 | Honduran |  |
| olo            | Bubinga                         |                  |                         | Bloodwood                 |  | Black & White Ebony |                 | Birdsey  |  |
| ive Wood       | e Wood Australian Tiger Myrtle  |                  | African Blackwood       |                           |  |                     |                 |          |  |
| ods            |                                 |                  |                         |                           |  |                     |                 |          |  |
| Burl           | url Spalted Elm Burl            |                  | Redwood Burl            |                           |  | Red Mallee Burl     |                 | Clear M  |  |
| Elder Burl     | ilder Burl Clear Box Elder Burl |                  |                         | Cherry Burl Clear Buckeye |  |                     | Burl            | Brown N  |  |
| ,, ,           |                                 |                  |                         |                           |  |                     |                 |          |  |
|                |                                 |                  |                         |                           |  | NOT THE OWNER       |                 |          |  |
| AP Green Black |                                 | Mica Pot of Gold |                         | Mica Black Pearl          |  | Blue Maze Pearl     | IA Molten Metal |          |  |
|                |                                 |                  |                         |                           |  | Constant of         |                 |          |  |
| Carribean Cove |                                 | IA Peacock       |                         | Red Swirl                 |  | IA Abalone          | AA Pink Swirl   |          |  |
|                |                                 | - Alexander      |                         | and a                     |  | a series            |                 |          |  |
| IA Desert Oa   | asis                            | AC Black Ivory   |                         | IA Dark Blue Swirl        |  | Aa Blue Ripple      |                 |          |  |