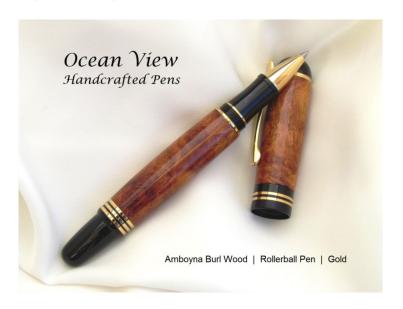

#### **Product Description**

If you want an executive pen that makes a statement, then this is it. It will impress everyone who sees this pen in your hand or on your desk.

This Churchill type pen is made from beautiful amboyna burl wood. That's the stuff that the old Jaguar cars used as wooden trim. The wood compliments well with the black resin and titanium gold trim. The pen has a masculine look and has a bit more heft and weight compared to other pens with a diameter of 9/16' and overall length

of 5.375" yet still feels comfortable to write. The screw top cap can also be posted on the body of the pen when writing.

The pen uses a Schmidt type of rollerball cartridge that ensures a smooth writing experience and refills for these universal cartridges can be found at any office supply store.

This pen went through 16 sanding applications and was finished with cyanoacrylate (CA) that gives it a deep, mirror-like finish that holds up to scratches and will last for years.

The pen you see in the image is the one you will receive. You will also receive a FREE gift case to protect your pen or to present as a gift.

#### **Product Attributes**

- Materials: Amboyna, Amboyna Burl, gold, Wood