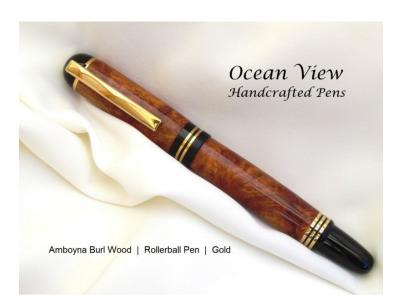

#### **Product Description**

If you want an executive pen that makes a statement, then this is it. It will impress everyone who sees this pen in your hand or on your desk.

This Churchill type pen is made from beautiful amboyna burl wood. That's the stuff that the old Jaguar cars used as wooden trim. The wood compliments well with the black resin and titanium gold trim. The pen has a masculine look and has a bit more heft and weight compared to other pens with a diameter of 9/16' and overall length

of 5.375" yet still feels comfortable to write. The screw top cap can also be posted on the body of the pen when writing.

The pen uses a Schmidt type of rollerball cartridge that ensures a smooth writing experience and refills for these universal cartridges can be found at any office supply store.

This pen went through 16 sanding applications and was finished with cyanoacrylate (CA) that gives it a deep, mirror-like finish that holds up to scratches and will last for years.

The pen you see in the image is the one you will receive. You will also receive a FREE gift case to protect your pen or to present as a gift.

#### **Product Attributes**

- Materials: Amboyna, Amboyna Burl, gold, Wood