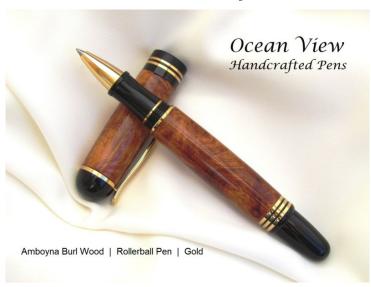

#### **Product Description**

If you want an executive pen that makes a statement, then this is it. It will impress everyone who sees this pen in your hand or on your desk.

This Churchill type pen is made from beautiful amboyna burl wood. That's the stuff that the old Jaguar cars used as wooden trim. The wood compliments well with the black resin and titanium gold trim. The pen has a masculine look and has a bit more heft and weight compared to other pens with a diameter of 9/16' and overall length

of 5.375" yet still feels comfortable to write. The screw top cap can also be posted on the body of the pen when writing.

The pen uses a Schmidt type of rollerball cartridge that ensures a smooth writing experience and refills for these universal cartridges can be found at any office supply store.

This pen went through 16 sanding applications and was finished with cyanoacrylate (CA) that gives it a deep, mirror-like finish that holds up to scratches and will last for years.

The pen you see in the image is the one you will receive. You will also receive a FREE gift case to protect your pen or to present as a gift.

#### **Product Attributes**

- Materials: Amboyna, Amboyna Burl, gold, Wood