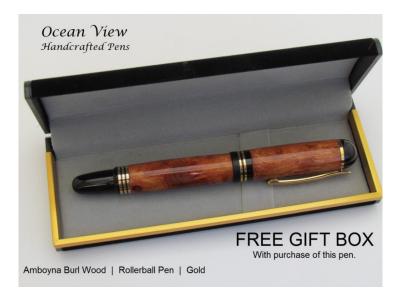

#### **Product Description**

If you want an executive pen that makes a statement, then this is it. It will impress everyone who sees this pen in your hand or on your desk.

This Churchill type pen is made from beautiful amboyna burl wood. That's the stuff that the old Jaguar cars used as wooden trim. The wood compliments well with the black resin and titanium gold trim. The pen has a masculine look and has a bit more heft and weight compared to other pens with a diameter of 9/16' and overall length

of 5.375" yet still feels comfortable to write. The screw top cap can also be posted on the body of the pen when writing.

The pen uses a Schmidt type of rollerball cartridge that ensures a smooth writing experience and refills for these universal cartridges can be found at any office supply store.

This pen went through 16 sanding applications and was finished with cyanoacrylate (CA) that gives it a deep, mirror-like finish that holds up to scratches and will last for years.

The pen you see in the image is the one you will receive. You will also receive a FREE gift case to protect your pen or to present as a gift.