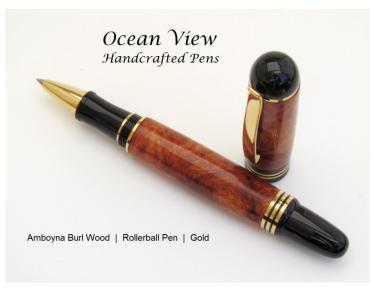

#### **Product Description**

If you want an executive pen that makes a statement, then this is it. It will impress everyone who sees this pen in your hand or on your desk.

This Churchill type pen is made from beautiful amboyna burl wood. That's the stuff that the old Jaguar cars used as wooden trim. The wood compliments well with the black resin and titanium gold trim. The pen has a masculine look and has a bit more heft and weight compared to other pens with a diameter of 9/16' and overall length

of 5.375" yet still feels comfortable to write. The screw top cap can also be posted on the body of the pen when writing.

The pen uses a Schmidt type of rollerball cartridge that ensures a smooth writing experience and refills for these universal cartridges can be found at any office supply store.

This pen went through 16 sanding applications and was finished with cyanoacrylate (CA) that gives it a deep, mirror-like finish that holds up to scratches and will last for years.

The pen you see in the image is the one you will receive. You will also receive a FREE gift case to protect your pen or to present as a gift.

#### **Product Attributes**

- Materials: Amboyna, Amboyna Burl, gold, Wood