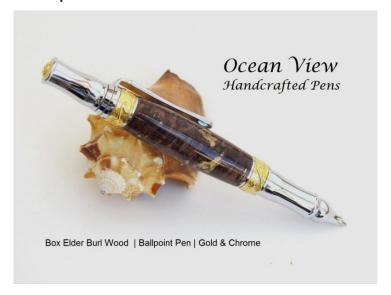

### **Product Description**

If you're looking for a pen that will turn heads, then you've found it here. This pen is made from bronze box elder wood burl and is paired with the Art Nouveau style body design. The wood has beautiful bronze swirls with lighter tan grain patterns and "islands" that polished up to a high luster.

The pen is in the Art Nouveau style with custom casted 3-D design components for the accent rings, band, and cap. It has a twist mechanism that extend the Parker-type cartridge. It measures 5.25 inches in length.

After turning, the pen has been sanded and polished using a 16 step process with cyanoacrylate (CA) to deliver a hard and durable and mirror finish that will last for years to come.

The pen you see in the image is the one you will receive. You will also receive a FREE case like the one in the image to protect your pen or to present as a gift, along with a certificate of craftsmanship and authenticity and instructions for caring for your pen.