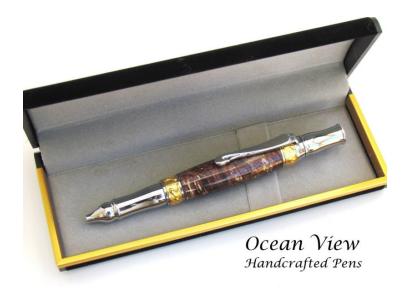

After turning, the pen has been sanded and polished using a 16 step process with cyanoacrylate (CA) to deliver a hard and durable and mirror finish that will last for years to come.

The pen you see in the image is the one you will receive. You will also receive a FREE case like the one in the image to protect your pen or to present as a gift, along with a certificate of craftsmanship and authenticity and instructions for caring for your pen.