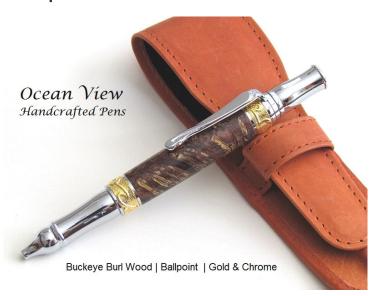

## **Product Description**

If you're looking for a pen that will turn heads, then you've found it here. This pen is made from bronze box elder wood burl and is paired with the Art Nouveau style body design. The wood has beautiful bronze swirls with lighter tan grain patterns and "islands" that polished up to a high luster.

The pen is in the Art Nouveau style with custom casted 3-D design components for the accent rings, band, and cap. It has a twist mechanism that extend the Parker-type cartridge. It measures 5.25 inches in length.

After turning, the pen has been sanded and polished using a 16 step process with cyanoacrylate (CA) to deliver a hard and durable and mirror finish that will last for years to come.

The pen you see in the image is the one you will receive. You will also receive a FREE case like the one in the image to protect your pen or to present as a gift, along with a certificate of craftsmanship and authenticity and instructions for caring for your pen.