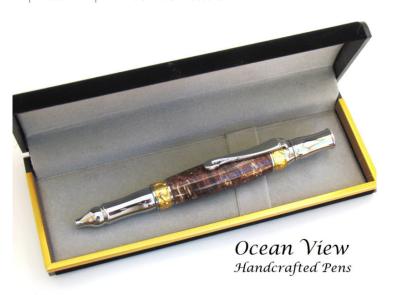

After turning, the pen has been sanded and polished using a 16 step process with cyanoacrylate (CA) to deliver a hard and durable and mirror finish that will last for years to come.

The pen you see in the image is the one you will receive. You will also receive a FREE case like the one in the image to protect your pen or to present as a gift, along with a certificate of craftsmanship and authenticity and instructions for caring for your pen.