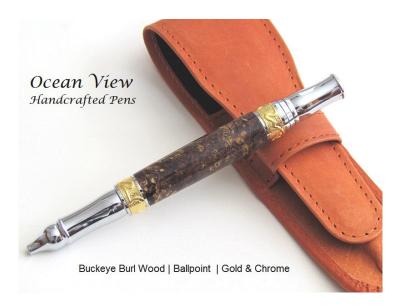

## **Product Description**

If you're looking for a pen that will turn heads, then you've found it here. This pen is made from bronze box elder wood burl and is paired with the Art Nouveau style body design. The wood has beautiful bronze swirls with lighter tan grain patterns and "islands" that polished up to a high luster.

The pen is in the Art Nouveau style with custom casted 3-D design components for the accent rings, band, and cap. It has a twist mechanism that extend the Parker-type cartridge. It measures 5.25 inches in length.

After turning, the pen has been sanded and polished using a 16 step process with cyanoacrylate (CA) to deliver a hard and durable and mirror finish that will last for years to come.

The pen you see in the image is the one you will receive. You will also receive a FREE case like the one in the image to protect your pen or to present as a gift, along with a certificate of craftsmanship and authenticity and instructions for caring for your pen.