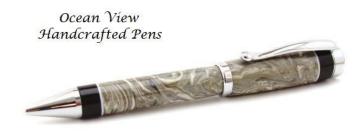

#### **Product Description**

This beautiful and one-of-a-kind segmented pen is made with portions of acrylic and complemented with Gaboon ebony wood separated by a band of white acrylic. The grey acrylic has fantastic cream-colored swirl patterns which really pop when paired next to the jet-black ebony wood segments. This is a Continental style pen in chrome which has a simple yet elegant look and nice weight in the hand. The

Parker style ink cartridge extends with a dual twist mechanism. The length of the pen is approximately 5.50 inches.

The finish was wet-sanded with progressively finer grits and then polished to a high luster that will last for years.

#### **Product Attributes**

- Materials: Acrylester, acrylic, Chrome, Ebony, Gaboon Ebony, Inlace Acrylester, Wood

#### **Product Gallery**

Segmented Acrylic & Ebony Wood | Ballpoint | Chrome