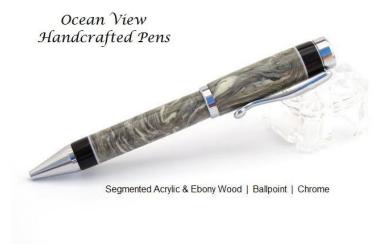

#### **Product Description**

This beautiful and one-of-a-kind segmented pen is made with portions of acrylic and complemented with Gaboon ebony wood separated by a band of white acrylic. The grey acrylic has fantastic cream-colored swirl patterns which really pop when paired next to the jet-black ebony wood segments. This is a Continental style pen in chrome which has a simple yet elegant look and nice weight in the hand. The

Parker style ink cartridge extends with a dual twist mechanism. The length of the pen is approximately 5.50 inches.

The finish was wet-sanded with progressively finer grits and then polished to a high luster that will last for years.

#### **Product Attributes**

- Materials: Acrylester, acrylic, Chrome, Ebony, Gaboon Ebony, Inlace Acrylester, Wood

#### **Product Gallery**

Segmented Acrylic & Ebony Wood | Ballpoint | Chrome