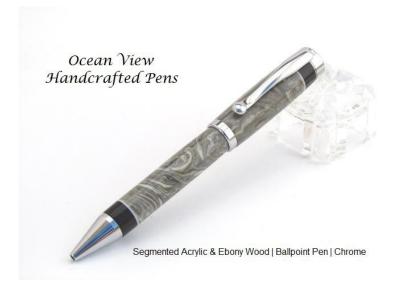

#### **Product Description**

This beautiful and one-of-a-kind segmented pen is made with portions of acrylic and complemented with Gaboon ebony wood separated by a band of white acrylic. The grey acrylic has fantastic cream-colored swirl patterns which really pop when paired next to the jet-black ebony wood segments. This is a Continental style pen in chrome which has a simple yet elegant look and nice weight in the hand. The

Parker style ink cartridge extends with a dual twist mechanism. The length of the pen is approximately 5.50 inches.

The finish was wet-sanded with progressively finer grits and then polished to a high luster that will last for years.

#### **Product Attributes**

- Materials: Acrylester, acrylic, Chrome, Ebony, Gaboon Ebony, Inlace Acrylester, Wood

#### **Product Gallery**

Segmented Acrylic & Ebony Wood | Ballpoint | Chrome