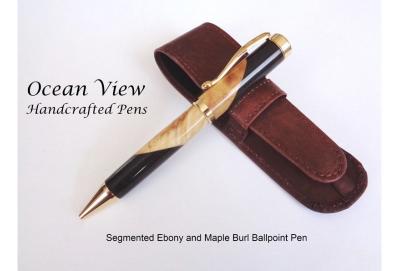

### **Product Description**

This is a unique segmented pen that really shows off my craftsmanship. It is made from maple burl wood and ebony wood.

This is a Continental style pen with 24kt gold which has a simple yet elegant look and nice weight in the hand. The Parker style ink cartridge extends with a dual twist mechanism. The length of the pen is approximately 5.50 inches.

This pen went through 16 sanding applications and was finished with cyanoacrylate

(CA) that gives it a deep, mirror-like finish that holds up to scratches and will last for years.

The pen in this image is the one you will receive. You will also receive a free protective velvet pen sleeve to present as a gift or to protect your pen plus a Certificate of Authenticity and instructions for caring for your pen. Most orders are shipped within 24 hours after purchase.

## **Product Gallery**

Segmented Ebony and Maple Burl Ballpoint Pen

Product data have been exported from - <u>Ocean View Handcrafted Pens</u> Export date: Fri Apr 4 12:50:50 2025 / +0000 GMT