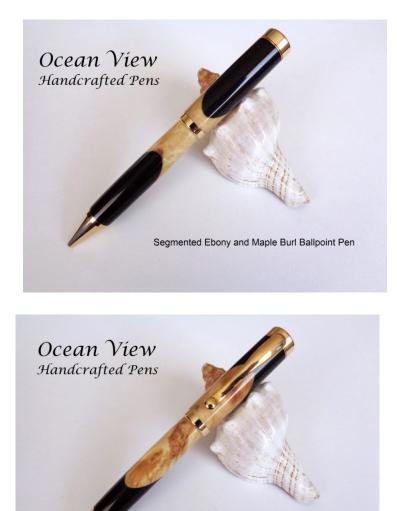

### **Product Description**

This is a unique segmented pen that really shows off my craftsmanship. It is made from maple burl wood and ebony wood.

This is a Continental style pen with 24kt gold which has a simple yet elegant look and nice weight in the hand. The Parker style ink cartridge extends with a dual twist mechanism. The length of the pen is approximately 5.50 inches.

This pen went through 16 sanding applications and was finished with cyanoacrylate

(CA) that gives it a deep, mirror-like finish that holds up to scratches and will last for years.

The pen in this image is the one you will receive. You will also receive a free protective velvet pen sleeve to present as a gift or to protect your pen plus a Certificate of Authenticity and instructions for caring for your pen. Most orders are shipped within 24 hours after purchase.

## **Product Gallery**

Segmented Ebony and Maple Burl Ballpoint Pen

Product data have been exported from - <u>Ocean View Handcrafted Pens</u> Export date: Fri Apr 4 12:50:50 2025 / +0000 GMT