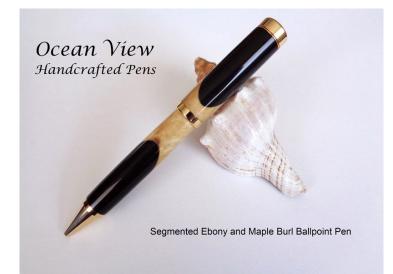

### **Product Description**

This is a unique segmented pen that really shows off my craftsmanship. It is made from maple burl wood and ebony wood.

This is a Continental style pen with 24kt gold which has a simple yet elegant look and nice weight in the hand. The Parker style ink cartridge extends with a dual twist mechanism. The length of the pen is approximately 5.50 inches.

This pen went through 16 sanding applications and was finished with cyanoacrylate

(CA) that gives it a deep, mirror-like finish that holds up to scratches and will last for years.

The pen in this image is the one you will receive. You will also receive a free protective velvet pen sleeve to present as a gift or to protect your pen plus a Certificate of Authenticity and instructions for caring for your pen. Most orders are shipped within 24 hours after purchase.

## **Product Gallery**

Segmented Ebony and Maple Burl Ballpoint Pen

Product data have been exported from - <u>Ocean View Handcrafted Pens</u> Export date: Fri Apr 4 12:50:50 2025 / +0000 GMT