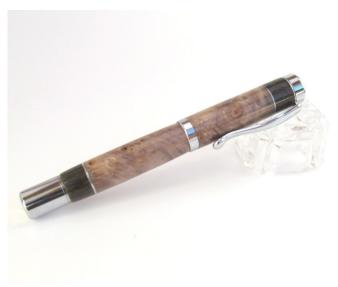

## **Product Description**

This beautiful segmented pen is made with portions of natural box elder wood and complemented with smaller segments of double-dyed black and yell box elder separated by a band of aluminum. This is a Continental style rollerball pen in Chrome which has a simple yet elegant look and nice weight in the hand. Note that the cap cannot be posted on the end of the pen. The ink derives from a 0.5 mm Schneider Topball 850 refill from Germany. It demonstrates fine, clean black lines as is glides along effortlessly. The length of the pen is approximately 5.50 inches.

The wood was finished with a durable 16 layer cyanoacrylate (CA) finish that gives it a glass-like appearance yet ensures its scratch resistance and that the pen will be enjoyed for generations.

You will receive a free velvet drawsting pen pouch along with your purchase plus a Certificate of Authenticity. Most orders are shipped within 24 hours after purchase. Thank you for visiting!

## **Product Attributes**

- Materials: box elder, Chrome, Wood, continental