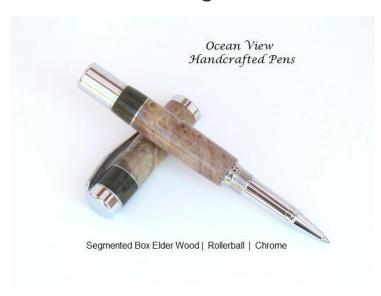

## **Product Description**

This beautiful segmented pen is made with portions of natural box elder wood and complemented with smaller segments of double-dyed black and yell box elder separated by a band of aluminum. This is a Continental style rollerball pen in Chrome which has a simple yet elegant look and nice weight in the hand. Note that the cap cannot be posted on the end of the pen. The ink derives from a 0.5 mm Schneider Topball 850 refill from Germany. It demonstrates fine, clean black lines as is glides along effortlessly. The length of the pen is approximately 5.50 inches.

The wood was finished with a durable 16 layer cyanoacrylate (CA) finish that gives it a glass-like appearance yet ensures its scratch resistance and that the pen will be enjoyed for generations.

You will receive a free velvet drawsting pen pouch along with your purchase plus a Certificate of Authenticity. Most orders are shipped within 24 hours after purchase. Thank you for visiting!

## **Product Attributes**

- Materials: box elder, Chrome, Wood, continental