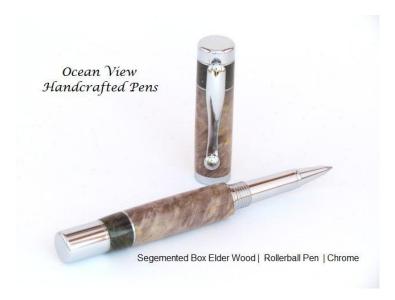

## **Product Description**

This beautiful segmented pen is made with portions of natural box elder wood and complemented with smaller segments of double-dyed black and yell box elder separated by a band of aluminum. This is a Continental style rollerball pen in Chrome which has a simple yet elegant look and nice weight in the hand. Note that the cap cannot be posted on the end of the pen. The ink derives from a 0.5 mm Schneider Topball 850 refill from Germany. It demonstrates fine, clean black lines as is glides along effortlessly. The length of the pen is approximately 5.50 inches.

The wood was finished with a durable 16 layer cyanoacrylate (CA) finish that gives it a glass-like appearance yet ensures its scratch resistance and that the pen will be enjoyed for generations.

You will receive a free velvet drawsting pen pouch along with your purchase plus a Certificate of Authenticity. Most orders are shipped within 24 hours after purchase. Thank you for visiting!

## **Product Attributes**

- Materials: box elder, Chrome, Wood, continental