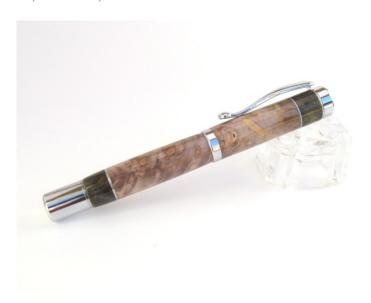

## **Product Description**

This beautiful segmented pen is made with portions of natural box elder wood and complemented with smaller segments of double-dyed black and yell box elder separated by a band of aluminum. This is a Continental style rollerball pen in Chrome which has a simple yet elegant look and nice weight in the hand. Note that the cap cannot be posted on the end of the pen. The ink derives from a 0.5 mm Schneider Topball 850 refill from Germany. It demonstrates fine, clean black lines as is glides along effortlessly. The length of the pen is approximately 5.50 inches.

The wood was finished with a durable 16 layer cyanoacrylate (CA) finish that gives it a glass-like appearance yet ensures its scratch resistance and that the pen will be enjoyed for generations.

You will receive a free velvet drawsting pen pouch along with your purchase plus a Certificate of Authenticity. Most orders are shipped within 24 hours after purchase. Thank you for visiting!

## **Product Attributes**

- Materials: box elder, Chrome, Wood, continental