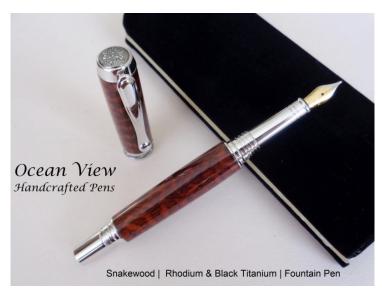

## **Product Description**

This pen comes in either a fountain pen or rollerball pen. The wood used is snakewood, which is an exotic wood that comes from a small, relatively rare tree found in the forests of Central and South America. Initially deep red in color, snakewood changes its stripes upon being exposed to air, which makes the wood eventually turn reddish brown.

The pen is a classic Artisan Statesman Pen designed and was with discriminating collectors in mind. Manufactured of the highest quality components, the Statesman features engraved insets on the cap and barrel ends surrounded by brilliant Rhodium plating. The writer has the ability to "post" the cap onto the pen body for writing and storage convenience. The rollerball assembly includes a rhodium-plated pen nib with a black premium Schmidt steel cartridge refill with a ceramic point (included in the purchase of your pen) and refills refills for these universal cartridges can be found at any office supply store. If you choose a fountain pen it will come with a German made two-tone medium nib with an iridium point. This pen went through 16 sanding applications and was finished with cyanoacrylate (CA) that gives it a deep, mirror-like finish that holds up to scratches and will last for years

The pen measures 9/16" wide x 5-1/4" long. The pen you see in the image is the one you will receive. You will also receive a free velvet pen sleeve to protect your pen or to present as a gift.

Thank you for visiting!