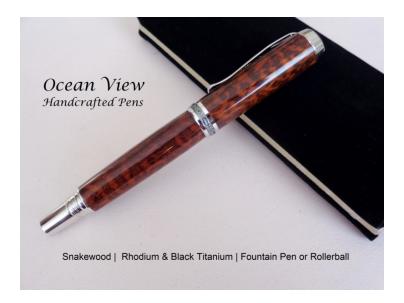

## **Product Description**

This pen comes in either a fountain pen or rollerball pen. The wood used is snakewood, which is an exotic wood that comes from a small, relatively rare tree found in the forests of Central and South America. Initially deep red in color, snakewood changes its stripes upon being exposed to air, which makes the wood eventually turn reddish brown.

The pen is a classic Artisan Statesman Pen designed and was with discriminating collectors in mind. Manufactured of the highest quality components, the Statesman features engraved insets on the cap and barrel ends surrounded by brilliant Rhodium plating. The writer has the ability to "post" the cap onto the pen body for writing and storage convenience. The rollerball assembly includes a rhodium-plated pen nib with a black premium Schmidt steel cartridge refill with a ceramic point (included in the purchase of your pen) and refills refills for these universal cartridges can be found at any office supply store. If you choose a fountain pen it will come with a German made two-tone medium nib with an iridium point. This pen went through 16 sanding applications and was finished with cyanoacrylate (CA) that gives it a deep, mirror-like finish that holds up to scratches and will last for years

The pen measures 9/16" wide x 5-1/4" long. The pen you see in the image is the one you will receive. You will also receive a free velvet pen sleeve to protect your pen or to present as a gift.

Thank you for visiting!