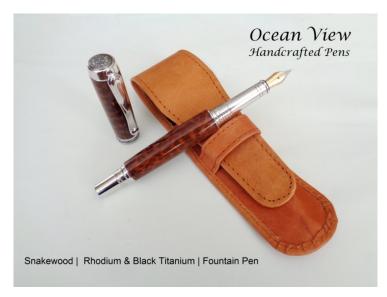

## **Product Description**

This pen comes in either a fountain pen or rollerball pen. The wood used is snakewood, which is an exotic wood that comes from a small, relatively rare tree found in the forests of Central and South America. Initially deep red in color, snakewood changes its stripes upon being exposed to air, which makes the wood eventually turn reddish brown.

The pen is a classic Artisan Statesman Pen designed and was with discriminating collectors in mind. Manufactured of the highest quality components, the Statesman features engraved insets on the cap and barrel ends surrounded by brilliant Rhodium plating. The writer has the ability to "post" the cap onto the pen body for writing and storage convenience. The rollerball assembly includes a rhodium-plated pen nib with a black premium Schmidt steel cartridge refill with a ceramic point (included in the purchase of your pen) and refills refills for these universal cartridges can be found at any office supply store. If you choose a fountain pen it will come with a German made two-tone medium nib with an iridium point. This pen went through 16 sanding applications and was finished with cyanoacrylate (CA) that gives it a deep, mirror-like finish that holds up to scratches and will last for years

The pen measures 9/16" wide x 5-1/4" long. The pen you see in the image is the one you will receive. You will also receive a free velvet pen sleeve to protect your pen or to present as a gift.

Thank you for visiting!