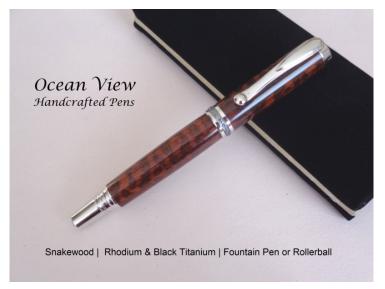

## **Product Description**

This pen comes in either a fountain pen or rollerball pen. The wood used is snakewood, which is an exotic wood that comes from a small, relatively rare tree found in the forests of Central and South America. Initially deep red in color, snakewood changes its stripes upon being exposed to air, which makes the wood eventually turn reddish brown.

The pen is a classic Artisan Statesman Pen designed and was with discriminating collectors in mind. Manufactured of the highest quality components, the Statesman features engraved insets on the cap and barrel ends surrounded by brilliant Rhodium plating. The writer has the ability to "post" the cap onto the pen body for writing and storage convenience. The rollerball assembly includes a rhodium-plated pen nib with a black premium Schmidt steel cartridge refill with a ceramic point (included in the purchase of your pen) and refills refills for these universal cartridges can be found at any office supply store. If you choose a fountain pen it will come with a German made two-tone medium nib with an iridium point. This pen went through 16 sanding applications and was finished with cyanoacrylate (CA) that gives it a deep, mirror-like finish that holds up to scratches and will last for years

The pen measures 9/16" wide x 5-1/4" long. The pen you see in the image is the one you will receive. You will also receive a free velvet pen sleeve to protect your pen or to present as a gift.

Thank you for visiting!