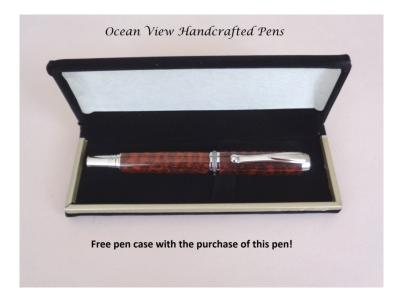

The pen is a classic Artisan Statesman Pen designed and was with discriminating collectors in mind. Manufactured of the highest quality components, the Statesman features engraved insets on the cap and barrel ends surrounded by brilliant Rhodium plating. The writer has the ability to "post" the cap onto the pen body for writing and storage convenience. The rollerball assembly includes a rhodium-plated pen nib with a black premium Schmidt steel cartridge refill with a ceramic point (included in the purchase of your pen) and refills refills for these universal cartridges can be found at any office supply store. If you choose a fountain pen it will come with a German made two-tone medium nib with an iridium point. This pen went through 16 sanding applications and was finished with cyanoacrylate (CA) that gives it a deep, mirror-like finish that holds up to scratches and will last for years

The pen measures 9/16" wide x 5-1/4" long. The pen you see in the image is the one you will receive. You will also receive a free velvet pen sleeve to protect your pen or to present as a gift.

Thank you for visiting!