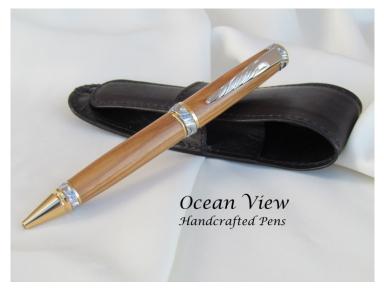

#### **Product Description**

This ballpoint cigar pen is made from exhibition olivewood that is sourced from Bethlehem with a certificate of authenticity proving the wood's origin. The pen would make a great gift for any person of faith. The wood is beautiful with an impressive grain pattern, and the gold and chrome fittings complement the wood perfectly.

This pen has a distinctive, elegant designs in the nib, center and finial rings which are carried over onto the robust clip and the top of the finial. Affectionately dubbed the "Cigar Pen," this big body pen never gets lost on a desk top or in a purse. The large body fits comfortably in your hand for easy writing. The pen has a double twist mechanism to extend the Parker type ink cartridge.

The finish was sanded multiple times with progressively finer grits and then

polished and finished with multiple applications of friction polish to give it a high luster and gloss.

The pen measures 5.625 inches in length.