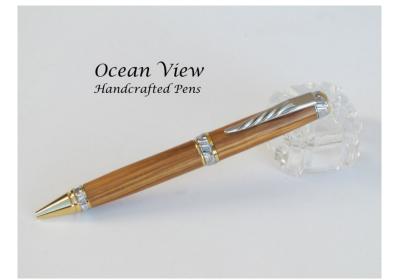

#### **Product Description**

This ballpoint cigar pen is made from exhibition olivewood that is sourced from Bethlehem with a certificate of authenticity proving the wood's origin. The pen would make a great gift for any person of faith. The wood is beautiful with an impressive grain pattern, and the gold and chrome fittings complement the wood perfectly.

This pen has a distinctive, elegant designs in the nib, center and finial rings which are carried over onto the robust clip and the top of the finial. Affectionately dubbed the "Cigar Pen," this big body pen never gets lost on a desk top or in a purse. The large body fits comfortably in your hand for easy writing. The pen has a double twist mechanism to extend the Parker type ink cartridge.

The finish was sanded multiple times with progressively finer grits and then

polished and finished with multiple applications of friction polish to give it a high luster and gloss.

The pen measures 5.625 inches in length.