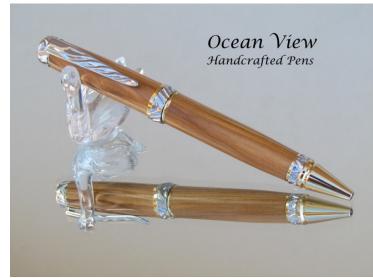

#### **Product Description**

This ballpoint cigar pen is made from exhibition olivewood that is sourced from Bethlehem with a certificate of authenticity proving the wood's origin. The pen would make a great gift for any person of faith. The wood is beautiful with an impressive grain pattern, and the gold and chrome fittings complement the wood perfectly.

This pen has a distinctive, elegant designs in the nib, center and finial rings which are carried over onto the robust clip and the top of the finial. Affectionately dubbed the "Cigar Pen," this big body pen never gets lost on a desk top or in a purse. The large body fits comfortably in your hand for easy writing. The pen has a double twist mechanism to extend the Parker type ink cartridge.

The finish was sanded multiple times with progressively finer grits and then

polished and finished with multiple applications of friction polish to give it a high luster and gloss.

The pen measures 5.625 inches in length.