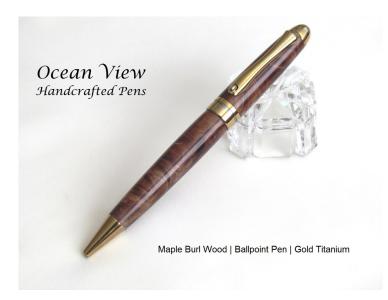

## **Product Description**

This European or "Mont Blanc" style dual-twist ballpoint pen pen is made from beautiful maple burl which delivers wonderful swirls and grain patterns. This is one of the few pens in this style that carry the popular Parker type refill (rather than a Cross type refill). What is also unique is the clip which has a roller which helps the clip glide over your shirt pocket.

This pen went through 16 sanding applications and was finished with cyanoacrylate (CA) that gives it a deep, mirror-like finish that holds up to scratches and will last for years

The length of the pen is approximately 5.625 inches. The pen in this image is the one you will receive. You will also get a free velvet protective pen sleeve, certificate of craftsmanship and authenticity, my 100% guarantee and my sincere thanks for being a customer!