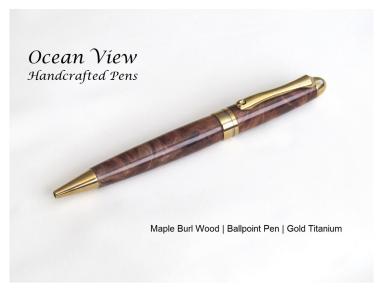

## **Product Description**

This European or "Mont Blanc" style dual-twist ballpoint pen pen is made from beautiful maple burl which delivers wonderful swirls and grain patterns. This is one of the few pens in this style that carry the popular Parker type refill (rather than a Cross type refill). What is also unique is the clip which has a roller which helps the clip glide over your shirt pocket.

This pen went through 16 sanding applications and was finished with cyanoacrylate (CA) that gives it a deep, mirror-like finish that holds up to scratches and will last for years

The length of the pen is approximately 5.625 inches. The pen in this image is the one you will receive. You will also get a free velvet protective pen sleeve, certificate of craftsmanship and authenticity, my 100% guarantee and my sincere thanks for being a customer!