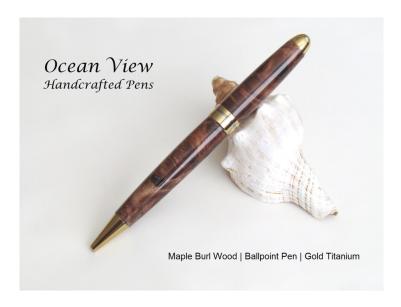

## **Product Description**

This European or "Mont Blanc" style dual-twist ballpoint pen pen is made from beautiful maple burl which delivers wonderful swirls and grain patterns. This is one of the few pens in this style that carry the popular Parker type refill (rather than a Cross type refill). What is also unique is the clip which has a roller which helps the clip glide over your shirt pocket.

This pen went through 16 sanding applications and was finished with cyanoacrylate (CA) that gives it a deep, mirror-like finish that holds up to scratches and will last for years

The length of the pen is approximately 5.625 inches. The pen in this image is the one you will receive. You will also get a free velvet protective pen sleeve, certificate of craftsmanship and authenticity, my 100% guarantee and my sincere thanks for being a customer!