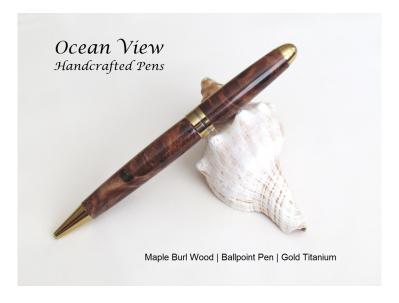

## **Product Description**

This European or "Mont Blanc" style dual-twist ballpoint pen pen is made from beautiful maple burl which delivers wonderful swirls and grain patterns. This is one of the few pens in this style that carry the popular Parker type refill (rather than a Cross type refill). What is also unique is the clip which has a roller which helps the clip glide over your shirt pocket.

This pen went through 16 sanding applications and was finished with cyanoacrylate (CA) that gives it a deep, mirror-like finish that holds up to scratches and will last for years

The length of the pen is approximately 5.625 inches. The pen in this image is the one you will receive. You will also get a free velvet protective pen sleeve, certificate of craftsmanship and authenticity, my 100% guarantee and my sincere thanks for being a customer!