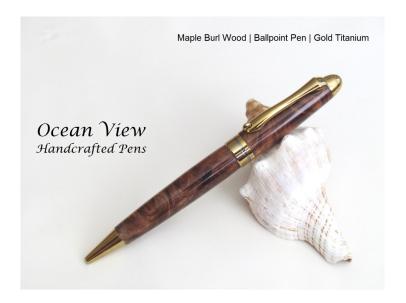

## **Product Description**

This European or "Mont Blanc" style dual-twist ballpoint pen pen is made from beautiful maple burl which delivers wonderful swirls and grain patterns. This is one of the few pens in this style that carry the popular Parker type refill (rather than a Cross type refill). What is also unique is the clip which has a roller which helps the clip glide over your shirt pocket.

This pen went through 16 sanding applications and was finished with cyanoacrylate (CA) that gives it a deep, mirror-like finish that holds up to scratches and will last for years

The length of the pen is approximately 5.625 inches. The pen in this image is the one you will receive. You will also get a free velvet protective pen sleeve, certificate of craftsmanship and authenticity, my 100% guarantee and my sincere thanks for being a customer!